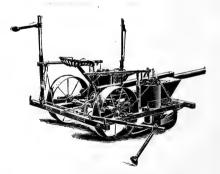

y. It has a positive force feed, will not break the grain, is light draft, is not complicated, evenly balanced, rests lightly on the horses' necks and is fully warranted.

Price of 10 Tube Drill, - \$86.00

#### THOMPSON'S WHEELBARROW GRASS SEEDER



Bows any kind of Grass Seed perfectly and rapidly; width of Seeder Box 12 ft. and 14 ft. Price \$9.00. Seeder for sowing Timothy and Clover only, \$8.00. Box for Grain only, \$5.00.



#### Eclipse Corn Planter and Fertilizer Distributer

Plants Corn, Beans, Peas, etc., perfectly, and at the same time distributes evenly the fertilizer in such a manner that it does not come in direct contact with the seed. \$25.00

Price, Single Row Planter, Double Row Planter,

#### --CAHOON--BROADCAST SEED SOWER

Sows both Grass Seed and Grain

Price \$4.00



#### Star Billings Planter and Fertilizer Distributer

50.00

An excellent machine, does its work nicely, and will plant twelve different distances apart, running from  $5\frac{1}{2}$  in. to 72 in. Price \$18.00.



#### King of Cornfield Corn Planter and Fertilizer Sower, \$25.00

AN EXCELLENT PLANTER VERY SIMPLE IN CONSTRUCTION

Wiard Automatic Hand Corn Planters, \$2.00 Corn Huskers 15c and 25c Corn Ties,—With four feet of rope, per 100,

## STROWBRIDGE IMPROVED Broadcast Seed and Plaster Sower



From 50 to 75 acres can be sown with one team in a day.

Oats, Rye, Barley, Buckwheat, Hungarian, Grass, Clover, Timothy, and every variety of Seed and Grain requiring broadcasting can be sown with this machine; also with care, Plaster, Lime, Salt and Fertilizers. It can be attached to any